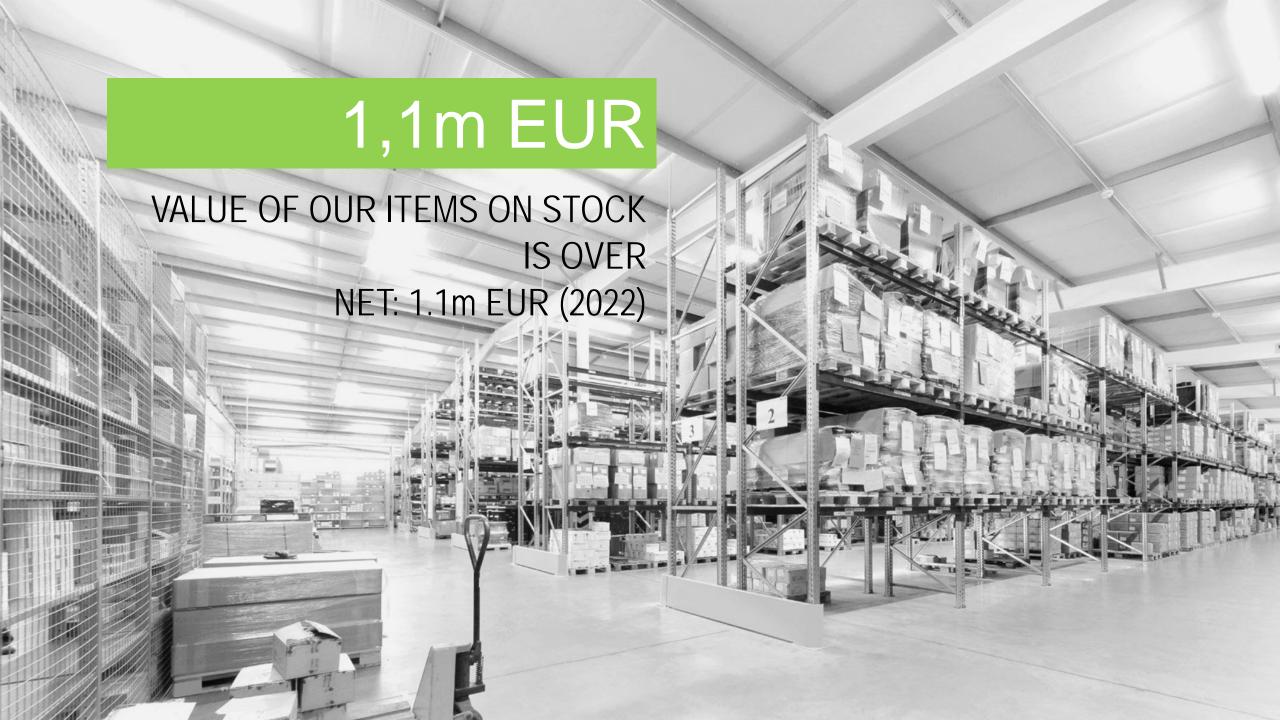

## We currently have 35 employees (2022)

COMPANY MANAGEMENT - 2 persons
OFFICE - 13 persons
SHOWROOM - 1 person
REGIONAL REPRESENTATIVES - 5 persons
INSTALLATION - 4 persons
CENTRAL REPAIR SERVICE - 2 persons
WAREHOUSE - 8 persons