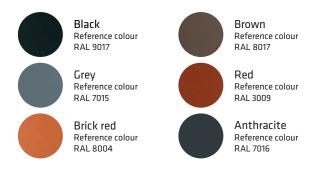

## **Standard colours**

### **Product numbers**

| NAME                        | COLOUR     | PRODUCT NUMBER |
|-----------------------------|------------|----------------|
| VILPE® Unitile pass-through | Black      | 740902         |
|                             | Brown      | 740904         |
|                             | Grey       | 740907         |
|                             | Red        | 740908         |
|                             | Brick red  | 740909         |
|                             | Anthracite | 74090G         |
|                             |            |                |