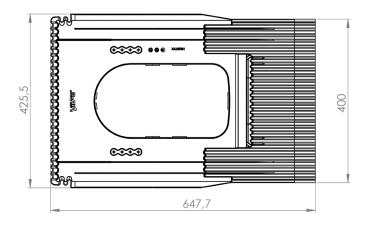

tall pass-through for installation on all common tile roofings.

VILPE®warranty:

**10 year** aesthetic warranty

20 year technical warranty

The VILPE® Unitile is **more easily installed**, watertight roof pass-through for all of the common tile roofings. Besides the concrete tile roof VILPE® Unitile is also suitable for clay bricks and other special tiles. It can be mounted on very different shapes of tiles including 1- and 2-barreled and flat roof tiles. The new VILPE® Unitile replaces the previous Universal pass-through.

It is possible to install VILPE® Unitile on roof pitches of up to 57 degrees. The collar of the pass-through is shaped steeper than before, enabling it to be installed on roofs steeper than what the earlier VILPE® Universal pass-through could be.

### **Dimensions**





## **Standard colours**



#### Installation

Installation of VILPE® Unitile pass-through is **simple and easy**: the kit includes all installation materials and clear instructions.

The package contains a bracket for fastening the pass-through to the batten. The bracket has pipe-like sockets with long screws inside. It supports and bears the load which comes on top of the pass-through. The length of the sockets allows for installation on roofs with differing spacing of battens.

The pass-through enables the installation of VILPE® roof fans, exhaust pipes, ventilation pipes and antenna pass-throughs on the roof. Designed for Ø 75, 110, 125 and 160 mm pipes.

#### **Materials**

VILPE® Unitile pass-through is made of two environmentally-friendly plastic raw materials: hard polypropylene