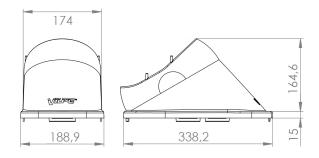

ll pass-through for installation on all common tile roofings.

VILPE®warranty:

**10 year** aesthetic warranty

20 year technical warranty

The VILPE® Unitile is **more easily installed**, watertight roof pass-through for all of the common tile roofings. Besides the concrete tile roof VILPE® Unitile is also suitable for clay bricks and other special tiles. It can be mounted on very different shapes of tiles including 1- and 2-barreled and flat roof tiles. The new VILPE® Unitile replaces the previous Universal pass-through.

It is possible to install VILPE® Unitile on roof pitches of up to 57 degrees. The collar of the pass-through is shaped steeper than before, enabling it to be installed on roofs steeper than what the earlier VILPE® Universal pass-through could be.

### **Dimensions**





## **Standard colours**



#### Installation

Installation of VILPE® Unitile pass-through is **simple and easy**: the kit includes all installation materials and clear instructions.

The package contains a bracket for fastening the pass-through to the batten. The bracket has pipe-like sockets with long screws inside. It supports and bears the load which comes on top of the pass-through. The length of the sockets allows for installation on roofs with differing spacing of battens.

The pass-through enables the installation of VILPE® roof fans, exhaust pipes, ventilation pipes and antenna pass-throughs on the roof. Designed for Ø 75, 110, 125 and 160 mm pipes.

#### **Materials**

VILPE® Unitile pass-through is made of two environmentally-friendly plastic raw materials: hard polypropylene (